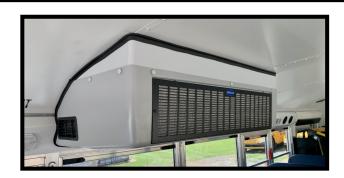

DIMENSIONS: 10.5" x 23.9" x 42.1" WEIGHT: 70 lbs.

PROUDLY MADE IN THE USA & PATENT PENDING

**WARRANTY: Three Year Limited (See details)** 

PERFORMANCE VIDEO: https://youtu.be/7SiyftlSs3g

Contact your ProAir Sales