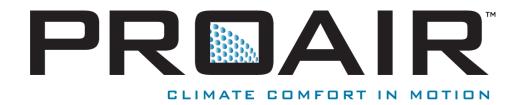

# **HEPA-6 Air Filtration & Purification Unit**

Introducing a new high capacity air cleansing unit. The **HEPA-6** purifying unit by ProAir will help clean the air to protect both driver and passengers. The **HEPA-6** when used in conjunction with surface cleaning and sanitizing, will help in eliminating harmful airborne particulates. The unit is easy to mount and ideal for all type of buses including school, commercial, paratransit, tour & city transits.

### **ADVANCED FEATURES**

- High Capacity, 3.56" Thick, True HEPA MAX Filter!
- Dual Blowers for Maximum Air Exchange
- Washable Pre-Filter to Protect the Long Life HEPA-6 Filter