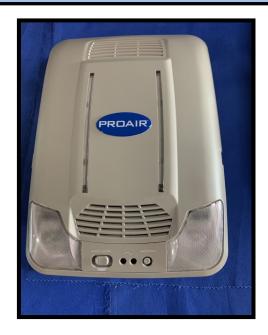

# **HEPA-2 Air Filtration & Purification Unit**

Introducing a new air cleansing unit. This new mini **HEPA-2** purifying unit by ProAir will help clean the air to protect both driver and passengers. The **HEPA-2** when used in conjunction with surface cleaning and sanitizing, will help in eliminating harmful airborne particulates. The unit is easy to mount and ideal for all type of vehicles, including sedans, vans, school, commercial, paratransit, tour & city transits

### ADVANCED FEATURES

- Replaceable HEPA Filter
- UV-C Light is Standard
- Photocatalyst is Standard
- Tan Cover with dome lights

### SPECIFICATIONS

AIRFLOW: 8.8 CFM CURRENT DRAW: 600 mAMPS @12.0 VDC. dB RATING: 43 DIMENSIONS: 9.3" x 13.4" x 2.7" WEIGHT: 3.5 lbs. WARRANTY: One Year Limited (See details)

**Contact your ProAir Sales** 