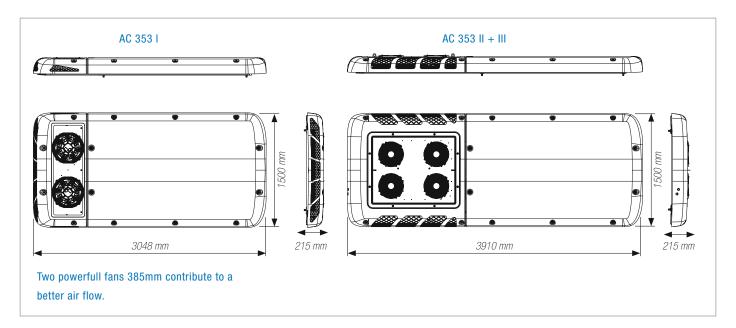

 $\label{lem:condition} A \ Product \ Family \ covering \ a \ wide \ performance \ range \ with \ similar \ footprint \ on \ the \ bus \ roof.$ 

| TECHNICAL DATA          | AC 353 I            | AC 353 II           | AC 353 III          |
|-------------------------|---------------------|---------------------|---------------------|
| Cooling capacity        | 25 / 27 kW          | 34 kW               | 39 kW               |
| Heating capacity        | 38 kW               | 38 kW               | 38 kW               |
| Length                  | 3048 mm             | 3910 mm             | 3910 mm             |
| Width                   | 1500 mm             | 1500 mm             | 1500 mm             |
| Height                  | 201 mm              | 215 mm              | 215 mm              |
| Weight                  | 155 kg              | 175 kg              | 180 kg              |
| Evaporator air capacity | 4400 m³/h           | 6600 m³/h           | 6600 m³/h           |
| Total power input       | 72 A                | 94 A                | 94 A                |
| Refrigerant             | R 134a              | R 134a              | R 134a              |
| Compressor capacity     | 470 cm <sup>3</sup> | 560 cm <sup>3</sup> | 560 cm <sup>3</sup> |