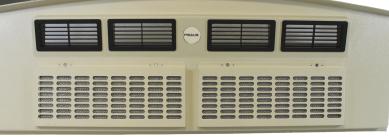

### **ADVANCED FEATURES**

- Designed to fit neatly into bus bulkhead
- Attractive durable ABS covers

EV70 evaporator

- Pressure switches located at the compressor for maximum protection
- O-ring connections for maximum leak protection
- Unitized drain pan construction eliminates condensation problems
- High capacity dual blowers
- Enhanced copper tube aluminum fin coils
- Direct conditioned air discharge
- Drop-in one-piece construction
- Easy access return air filter helps to reduce service time