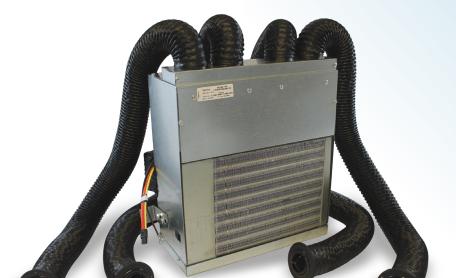

#### **SPECIFICATIONS**

- Dual EV70 bulkhead evaporators
- Dual CS70 skirt mount condensers
- ID-23 drivers in dash
- Dual compressors
- · High-efficiency coil design
- Separate circuit for each condenser fan
- Systems meet industry pull-down test specifications