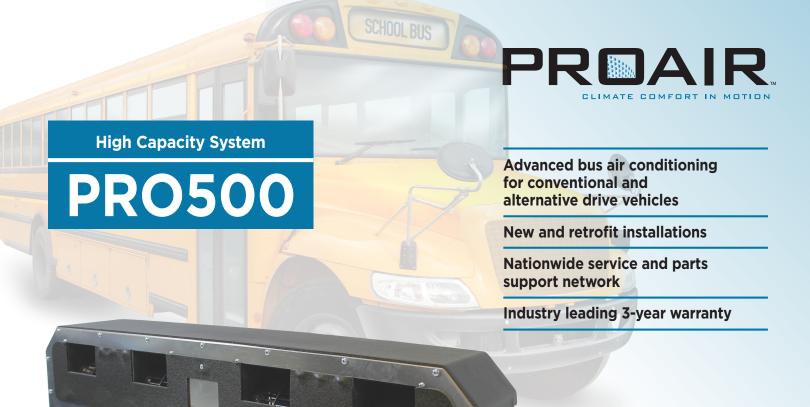

### **ADVANCED FEATURES**

- Designed to fit neatly into bus bulkhead
- Attractive durable ABS covers

EV70 evaporator

- Pressure switches located at the compressor for maximum protection
- O-ring connections for maximum leak protection
- Unitized drain pan construction eliminates condensation problems
- High capacity dual blowers
- Enhanced copper tube aluminum fin coils
- Direct conditioned air discharge
- Drop-in one-piece construction
- Easy access return air filter helps to reduce service time



Advanced airflow louver design

OPTIMIZING
YOUR
AIRSPACE



Heat cool in dash

### **High Capacity System**

# PRO500



#### **SPECIFICATIONS**

- Dual EV70 bulkhead evaporators
- Dual CS70 skirt mount condensers
- ID-23 drivers in dash
- Dual compressors
- · High-efficiency coil design