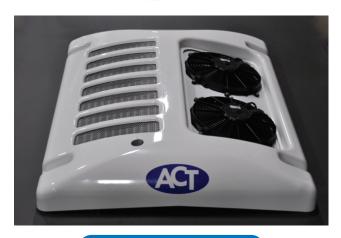

## **BUS AIR CONDITIONING** CR-2 CONDENSER

The PROAIR CR-2 condenser is designed for roof mount applications. We have manufactured this this product to offer our customers greater flexibility in condenser placement.

## **ADVANCED FEATURES**

- Low Profile Aerodynamic Design
- Heavy Duty, Durable TPO Cover
- Lightweight, Rust-Proof Aluminum Powder **Coated Frame**
- Internally Enhanced Copper Tubing
- Unequalled Heat Rejection....
  - Lower Cooling Temperatures
  - Lower Head Pressures
- 12 Inch Diameter Fan for Increased Airflow
- Sealed Motor Design
- Sealed Electrical Connections