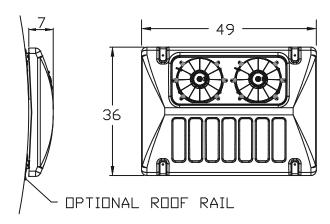

## **BUS AIR CONDITIONING** CR-2 CONDENSER

The PROAIR CR-2 condenser is designed for roof mount applications. We have manufactured this this product to offer our customers greater flexibility in condenser placement.

## **ADVANCED FEATURES**

- Low Profile Aerodynamic Design
- Heavy Duty, Durable TPO Cover
- Lightweight, Rust-Proof Aluminum Powder **Coated Frame**
- Internally Enhanced Copper Tubing
- Unequalled Heat Rejection....
  - Lower Cooling Temperatures
  - Lower Head Pressures
- 12 Inch Diameter Fan for Increased Airflow
- Sealed Motor Design
- Sealed Electrical Connections

## **OPTIONS**

- Optional Mounting Rails for Curved or Flat Roofs
- 12 Volt or 24 Volt Motors
- Branch Guard

## **SPECIFICATIONS**

RATING: Up to 70,000 Btu/Hr IMACA (34,000 Btu/Hr ARI)

AIRFLOW: 2460 cfm

**AMPERAGE DRAW: 23 Amps @ 13.5 Volts** 

11 Amps @ 26 Volts

**CONDESER FANS: 12 Inch Diameter Sealed** 

Motors.

FILTER DRIER/SIGHTGLASS: 16 Cu. Inch **Displacement w/ Moisure Indicator** 