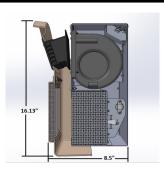

#### **SPECIFICATIONS**

**AIRFLOW: 390 CFM** 

CURRENT DRAW: 22.2 AMPS @14.2 VDC.

FILTERS: <u>Pre-Filter</u>; MERV 4 Metal Mesh, Cleanable HEPA MAX Filter; 99.99% efficiency, 0.3 microns @100FPM

**DIMENSIONS:** 50.0" x 16.125" x 8.5" **WEIGHT:** 36 lbs.

PROUDLY MADE IN THE USA & PATENT PENDING

**WARRANTY: Three Year Limited (See details)** 

CUTAWAY
SIDE SECTION
VIEW

Contact your ProAir Sales

Representative for more

information.

717-347-4854 or 336-442-7789