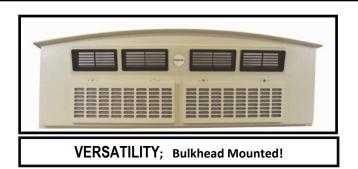

# **HEPA-4 Air Filtration & Purification Unit**

Introducing a new high capacity air cleansing unit. This new midrange **HEPA-4** purifying unit by ProAir will help clean the air to protect both driver and passengers. The **HEPA-4** when used in conjunction with surface cleaning and sanitizing, will help in eliminating harmful airborne particulates. The unit is easy to mount and ideal for all type of buses including school, commercial, paratransit, tour & city transits.