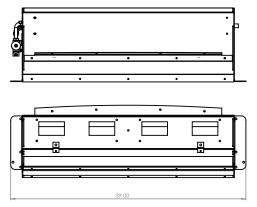

## **ADVANCED FEATURES**

- Designed To Fit The Front Wall Of The Thomas C2
- Attractive ABS Dark Gray Cover Matches The TBB C2
- Pressure Switches Located At The Evaporator
   For Maxium Compressor Protection
- O-Ring Connections For Maximum Leak Protection
- Utilized Drain Pan Construction Eliminates
   Condensation Problems
- Two High Capacity Dual Blowers
- Enhanced Copper Tube Aluminum Fin Coils
- Direct Conditioned Air Discharge
- Drop-In One-Piece Construction Simplifies
   Installation Time and Provides Maximum
   Head Clearance and Clean OEM Appearance
- Easy Access Return Air Filter Helps To Reduce Service Time

## **SPECIFICATIONS**

**RATING:** Up to 60,000 Btu/Hr. IMACA **AIRFLOW:** 1,600 CFM (2712 M3/hr.)

AMPERAGE DRAW: 19 Amps @ 13.5 Volts 10 Amps @ 27 Volts

WEIGHT: 43 lbs.

**EVAPORATOR BLOWERS: Two** 

Specifications subject to change without notice.