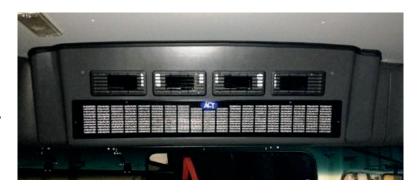

## **ADVANCED FEATURES**

- Designed To Fit The Front Wall Of The Thomas C2
- Attractive ABS Dark Gray Cover Matches The TBB C2
- Pressure Switches Located At The Evaporator
   For Maxium Compressor Protection
- O-Ring Connections For Maximum Leak Protection
- Utilized Drain Pan Construction Eliminates
   Condensation Problems
- Two High Capacity Dual Blowers
- Enhanced Copper Tube Aluminum Fin Coils
- Direct Conditioned Air Discharge
- Drop-In One-Piece Construction Simplifies
   Installation Time and Provides Maximum
   Head Clearance and Clean OEM Appearance
- Easy Access Return Air Filter Helps To Reduce Service Time

## **SPECIFICATIONS**

**RATING:** Up to 60,000 Btu/Hr. IMACA **AIRFLOW:** 1,600 CFM (2712 M3/hr.)

AMPERAGE DRAW: 19 Amps @ 13.5 Volts 10 Amps @ 27 Volts

WEIGHT: 43 lbs.

**EVAPORATOR BLOWERS: Two** 

Specifications subject to change without notice.