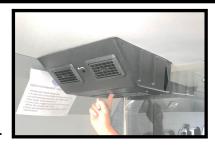

## **HEPA-3 Air Filtration & Purification Unit**

Introducing a new high capacity air cleansing unit. This new midrange **HEPA-3** purifying unit by ProAir will help clean the air to protect both driver and passengers. The **HEPA-3** when used in conjunction with surface cleaning and sanitizing, will help in eliminating harmful airborne particulates. The unit is easy to mount and ideal for all type of buses including school, commercial, paratransit, tour & city transits.

- High Capacity, 3.56" Thick, True HEPA <u>MAX</u> Filter!
- UV-C Light Kit is Standard!
- Dual Fan Blower for Maximum Air Exchange
- Washable Pre-Filter to Protect the Long Life HEPA-3 Filter