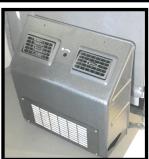

- High Capacity, 3.56" Thick, True HEPA <u>MAX</u> Filter!
- UV-C Light Kit is Standard!
- Dual Fan Blower for Maximum Air Exchange
- Washable Pre-Filter to Protect the Long Life HEPA-3 Filter

## **SPECIFICATIONS**

**AIRFLOW: 140 CFM** 

CURRENT DRAW: 11.0 AMPS @14.2 VDC.

FILTERS: <u>Pre-Filter</u>; MERV 4 Metal Mesh, Cleanable and HEPA MAX Filter; 99.99% efficient to 0.3 microns @100FPM

DIMENSIONS: 18.8" x 17.0" x 5.6" WEIGHT: 20 lbs.