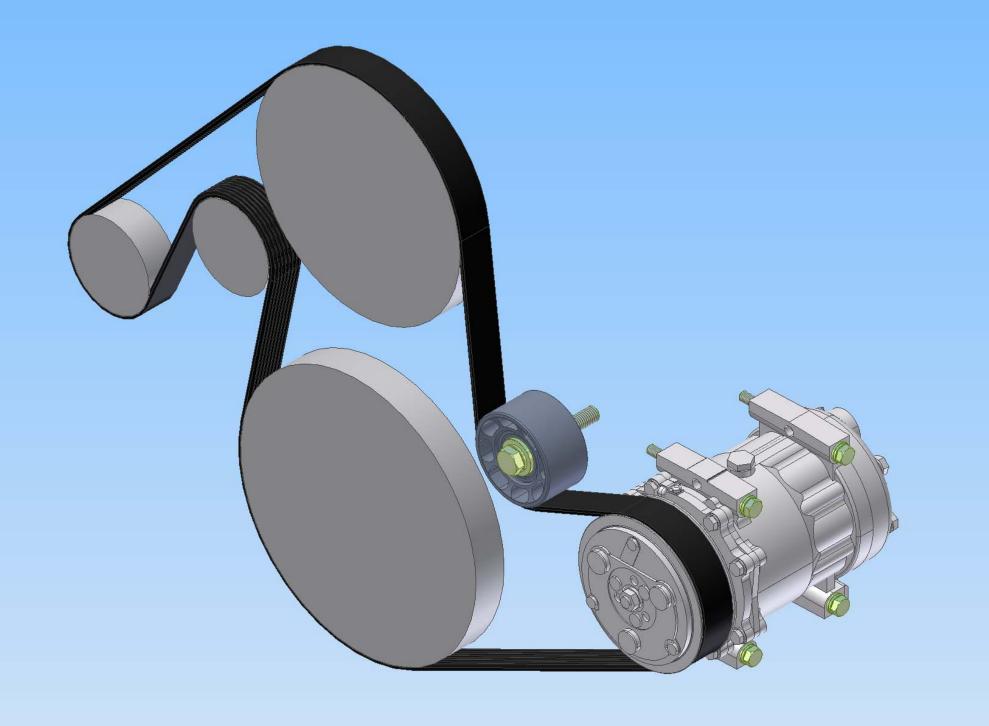

ag Kit, Fasteners, KMM61303/KMM61003    |   | 2/26/2007               | 0.54                | 0     |
| 10 BTC12080                     | Bolt, Hex, 12 x 1.75 x 80mm, 10.9,Plt,FT |   | each                    | 1                   |       |
| 20 BTC08100                     | Bolt, Hex, 8 x 1.25 x 100mm, 10.9, Plt   |   | each                    | 4                   |       |
| 30 WFA08000                     | Washer, Flat, 8mm, 8.8, Plt              |   | each                    | 4                   |       |
| 40 WLA08000                     | Washer, Lock, 8mm, 8.8, Plt              |   | each                    | 4                   |       |
| 50 WLA12000                     | Washer, Lock, 12mm, 8.8, Plt             |   | each                    | 1                   |       |







## TransArctic A/C Compressor Mount Installation Disclaimer

All compressor mounts should be installed by qualified and trained personnel using proper tools and equipment in safe working conditions following industry standard guidelines for motor vehicle service and repair.

The installer of any compressor mount purchased from TransArctic must undertake all responsibility of issues arising from that compressor bracket being installed on any vehicle. As well as insure that a **proper and sufficient ground** is established between the compressors' clutches and the vehicle's engine. Mount functionality, operation and durability can all be compromised by an incompetent installation.

Due to the many different situations, parameters and application criteria, which are beyond the compressor