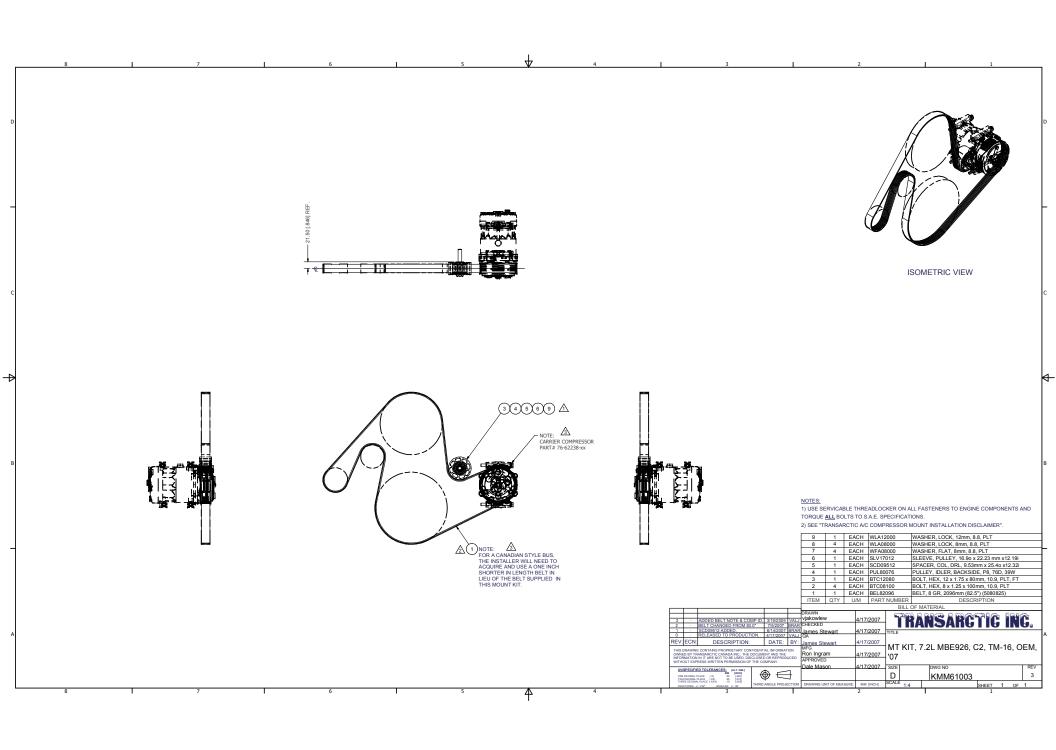

Bag Kit, Fasteners, KMM61303/KMM61003    |   | 2/26/2007               | 0.54                | 0     |
| 10 BTC12080                     | Bolt, Hex, 12 x 1.75 x 80mm, 10.9,Plt,FT |   | each                    | 1                   |       |
| 20 BTC08100                     | Bolt, Hex, 8 x 1.25 x 100mm, 10.9, Plt   |   | each                    | 4                   |       |
| 30 WFA08000                     | Washer, Flat, 8mm, 8.8, Plt              |   | each                    | 4                   |       |
| 40 WLA08000                     | Washer, Lock, 8mm, 8.8, Plt              |   | each                    | 4                   |       |
| 50 WLA12000                     | Washer, Lock, 12mm, 8.8, Plt             |   | each                    | 1                   |       |







## TransArctic A/C Compressor Mount Installation Disclaimer

All compressor mounts should be installed by qualified and trained personnel using proper tools and equipment in safe working conditions following industry standard guidelines for motor vehicle service and repair.

The installer of any compressor mount purchased from TransArctic must undertake all responsibility of issues arising from that compressor bracket being installed on any vehicle. As well as insure that a **proper and sufficient ground** is established between the compressors' clutches and the vehicle's engine. Mount functionality, operation and durability can all be compromised by an incompetent installation.

Due to the many different situations, parameters and application criteria, which are beyond the compresso