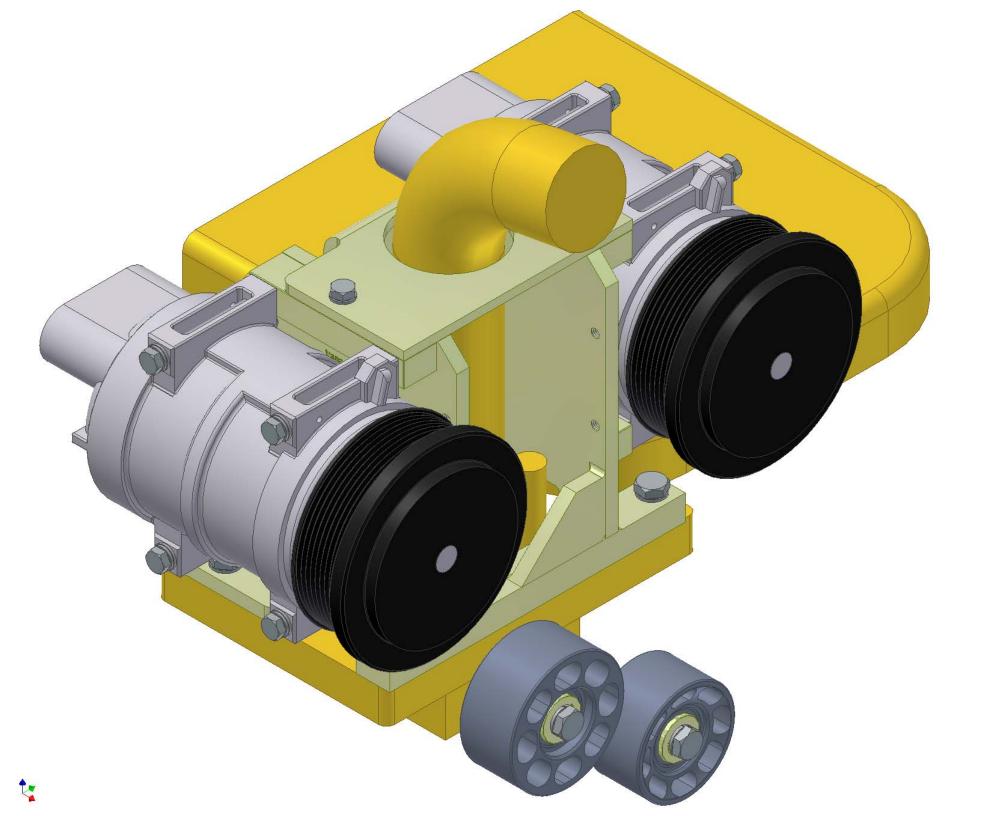

TransArctic Canada Inc. Page 1 of 1

| Product Number Line Component Product | Description  H Description                 | Bin | Date<br>Unit | Weight Uof M<br>Qty | Yield |
|---------------------------------------|--------------------------------------------|-----|--------------|---------------------|-------|
| KMK72692                              | Mt Kit, C7, HDX-ER, 2 TM-21, '06           |     | 2/2/2006     | 28.04               | 0     |
| 10 BEL82629                           | Belt, 8gr, 2629mm (103.5") (5081035)       |     | each         | 1                   |       |
| 20 BMK70064                           | Bkt, Main, Weldmt, Inner, Plate            |     | each         | 1                   |       |
| 30 BMK70065                           | Bkt, Main, Weldmt, Outer, Plate            |     | each         | 1                   |       |
| 40 BMK70067                           | Bkt, Brace, Plate                          |     | each         | 1                   |       |
| 60 PUL80076                           | Pulley, Idler, Backside, P8, 76d (89062)   |     | each         | 1                   |       |
| 65 PUL80089                           | Pulley, Idler, Backside, P8, 86.4d (89106) |     | each         | 1                   |       |
| 70 SCD12710                           | Spacer, Col, Drl, 12.7mm x 25.4o x10.32i   |     | each         | 2                   |       |
| 80 SLV17010                           | Sleeve, Pulley, 16.90 x 22.23mm x 10.32i   |     | each         | 2                   |       |
| 90 HOR02004                           | Hose, Rad, 2" ID, Long, 90 deg             |     | each         | 1                   |       |
| 120 KBK72692                          | Bag Kit, Fasteners, KMK72692/2092          |     | each         | 1                   |       |