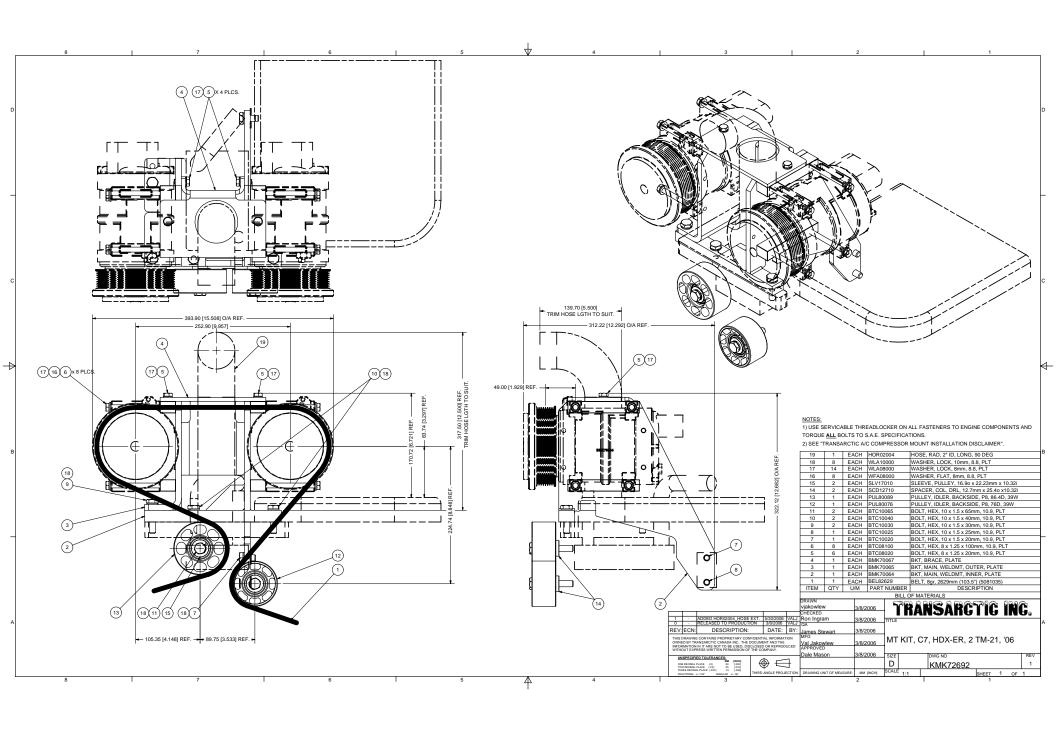

TransArctic Canada Inc. Page 1 of 1

| Product Number Line Component Product | Description  H Description                 | Bin | Date<br>Unit | Weight Uof M<br>Qty | Yield |
|---------------------------------------|--------------------------------------------|-----|--------------|---------------------|-------|
| KMK72692                              | Mt Kit, C7, HDX-ER, 2 TM-21, '06           |     | 2/2/2006     | 28.04               | 0     |
| 10 BEL82629                           | Belt, 8gr, 2629mm (103.5") (5081035)       |     | each         | 1                   |       |
| 20 BMK70064                           | Bkt, Main, Weldmt, Inner, Plate            |     | each         | 1                   |       |
| 30 BMK70065                           | Bkt, Main, Weldmt, Outer, Plate            |     | each         | 1                   |       |
| 40 BMK70067                           | Bkt, Brace, Plate                          |     | each         | 1                   |       |
| 60 PUL80076                           | Pulley, Idler, Backside, P8, 76d (89062)   |     | each         | 1                   |       |
| 65 PUL80089                           | Pulley, Idler, Backside, P8, 86.4d (89106) |     | each         | 1                   |       |
| 70 SCD12710                           | Spacer, Col, Drl, 12.7mm x 25.4o x10.32i   |     | each         | 2                   |       |
| 80 SLV17010                           | Sleeve, Pulley, 16.90 x 22.23mm x 10.32i   |     | each         | 2                   |       |
| 90 HOR02004                           | Hose, Rad, 2" ID, Long, 90 deg             |     | each         | 1                   |       |
| 120 KBK72692                          | Bag Kit, Fasteners, KMK72692/2092          |     | each         | 1                   |       |

TransArctic Canada Inc.

Page 1 of 1

| Product N | Number<br>Component Prod | Description  # Description             | Bin | Date<br>Unit | Weight U | of M | Yield |
|-----------|--------------------------|----------------------------------------|-----|--------------|----------|------|-------|
| KBK7269   | 92                       | Bag Kit, Fasteners, KMK72692/2092      |     | 2/2/2006     | 1.54     |      | 0     |
| 5 E       | BTC10065                 | Bolt, Hex, 10 x 1.5 x 65mm, 10.9, Plt  |     | each         | 2        |      |       |
| 10 E      | BTC10040                 | Bolt, Hex, 10 x 1.5 x 40mm, 10.9, Plt  |     | each         | 2        |      |       |
| 20 E      | BTC10030                 | Bolt, Hex, 10 x 1.5 x 30mm, 10.9, Plt  |     | each         | 2        |      |       |
| 30 E      | BTC10025                 | Bolt, Hex, 10 x 1.5 x 25mm, 10.9, Plt  |     | each         | 1        |      |       |
| 40 E      | BTC10020                 | Bolt, Hex, 10 x 1.5 x 20mm, 10.9, Plt  |     | each         | 1        |      |       |
| 50 E      | BTC08100                 | Bolt, Hex, 8 x 1.25 x 100mm, 10.9, Plt |     | each         | 8        |      |       |
| 70 E      | BTC08020                 | Bolt, Hex, 8 x 1.25 x 20mm, 10.9, Plt  |     | each         | 6        |      |       |
| 100 V     | WFA08000                 | Washer, Flat, 8mm, 8.8, Plt            |     | each         | 8        |      |       |
| 110 V     | WLA10000                 | Washer, Lock, 10mm, 8.8, Plt           |     | each         | 8        |      |       |
| 120 V     | WLA08000                 | Washer, Lock, 8mm, 8.8, Plt            |     | each         | 14       |      |       |