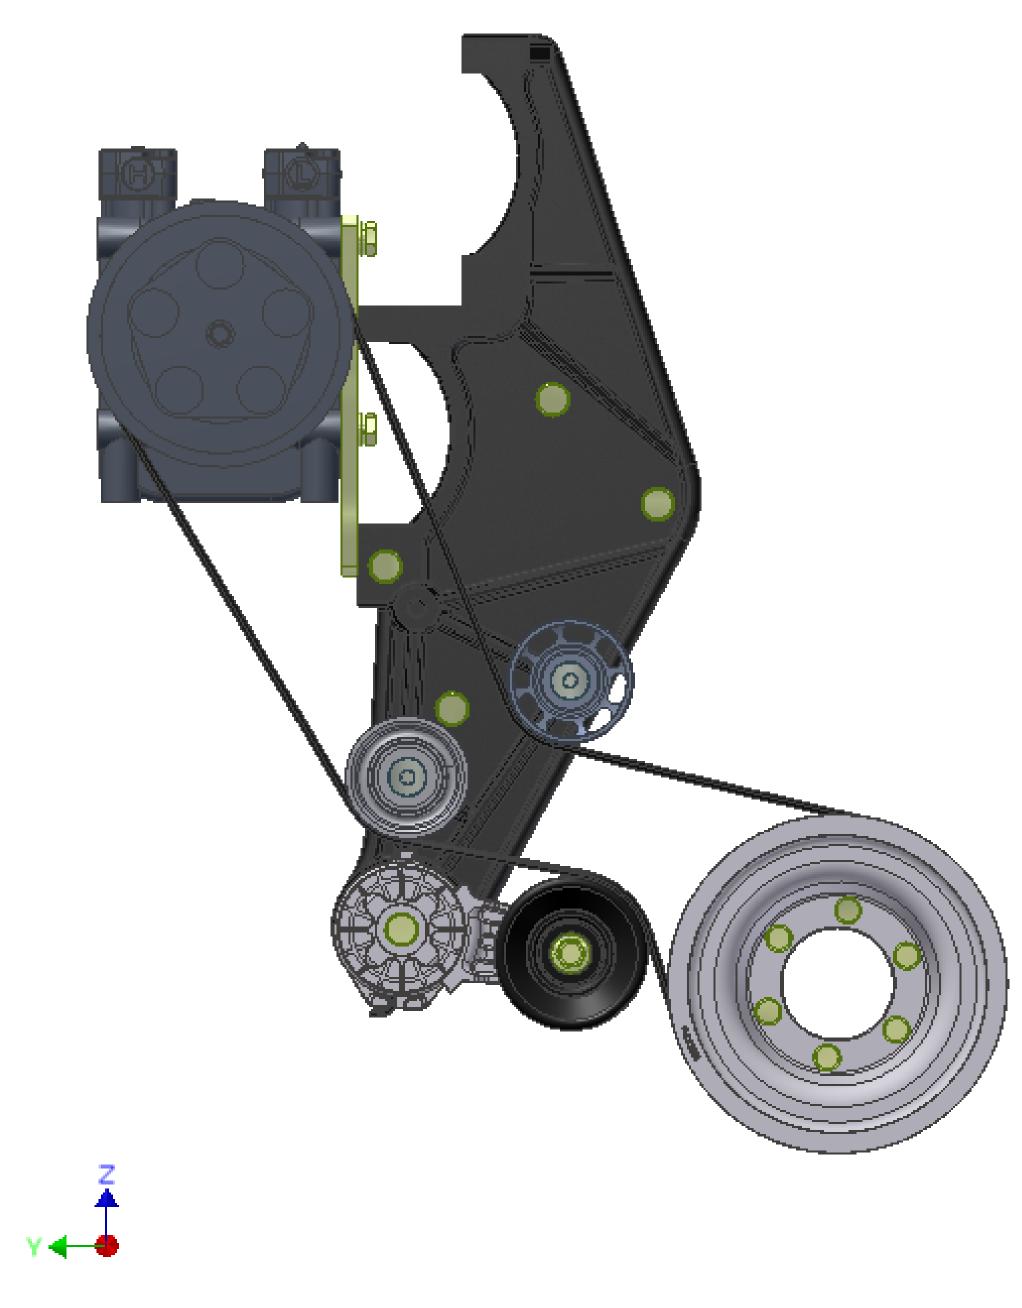

## Bill of Materials Listing

TransArctic Canada Inc.

3/3/2009 Page 1 of 1

| Product Number Description   Line Component Prod# Description |                                          |  |                         |                                | Yield |
|---------------------------------------------------------------|------------------------------------------|--|-------------------------|--------------------------------|-------|
|                                                               |                                          |  | Date<br><sub>Unit</sub> | Weight Uof M<br><sub>Qty</sub> |       |
| KMG81970                                                      | Mt Kit, GMC 8.1L LPG, BBCV, TM-31, '08   |  | 8/12/2008               | 33.13                          | 0     |
| 10 BMG81000                                                   | Bkt, Main, 8.1L GM, 2008                 |  | each                    | 1                              |       |
| 20 BMG81001                                                   | Bkt, Cradle, TM-31, GM, LPG              |  | each                    | 1                              |       |
| 30 PUL81003                                                   | Pulley, Crank, Add-on, GM, 8.1L, P8      |  | each                    | 1                              |       |
| 40 BEL81684                                                   | Belt, 8gr, 1684mm (66.3") (5080663)      |  | each                    | 1                              |       |
| 50 PUL81074                                                   | Pulley, Idler, Frontside, P8,74d (89103) |  | each                    | 1                              |       |
| 60 PUL80076                                                   | Pulley, Idler, Backside, P8, 76d (89062) |  | each                    | 1                              |       |
| 70 TEN80005                                                   | Tenr, HD Spring, BackSide, CCW (89430)   |  | each                    | 1                              |       |
| 80 KBG81970                                                   | Bag Kit, Fasteners, KMG81970/1           |  | each                    | 1                              |       |
|                                                               |                                          |  |                         |                                |       |

## Bill of Materials Listing

TransArctic Canada Inc.

3/10/2009 Page 1 of 1

|                                       |                                          |     | Fage For F              |                                |       |  |
|---------------------------------------|------------------------------------------|-----|-------------------------|--------------------------------|-------|--|
| Product Number<br>Line Component Proc | Description<br># Description             | Bin | Date<br><sub>Unit</sub> | Weight Uof M<br><sub>Qty</sub> | Yield |  |
| KBG81970                              | Bag Kit, Fasteners, KMG81970/1           |     | 8/20/2008               | 1.38                           | 0     |  |
| 10 BTC10035                           | Bolt, Hex, 10 x 1.5 x 35mm, 10.9, Plt,FT |     | each                    | 4                              |       |  |
| 20 CSF08031                           | Capscrew, FH, 8 x 1.25 x 30mm, 10.9,Plt  |     | each                    | 4                              |       |  |
| 30 BTC10130                           | Bolt, Hex, 10 x 1.5 x 130mm, 10.9, Plt   |     | each                    | 3                              |       |  |
| 40 BTC10180                           | Bolt, Hex, 10 x 1.5 x 180mm, 10.9, Plt   |     | each                    | 1                              |       |  |
| 50 BTS10001                           | Bolt, Shoulder, 10mm (89064)             |     | each                    | 2                              |       |  |
| 60 WFA10000                           | Washer, Flat, 10mm, 8.8, Plt             |     | each                    | 9                              |       |  |
| 70 WLA10000                           | Washer, Lock, 10mm, 8.8, Plt             |     | each                    | 9                              |       |  |
| 80 BTC10090                           | Bolt, Hex, 10 x 1.5 x 90mm, 10.9, Plt    |     | each                    | 1                              |       |  |
| 90 BTC08030                           | Bolt, Hex, 8 x 1.25 x 30mm, 10.9, Plt,FT |     | each                    | 6                              |       |  |
| 100 WFA08000                          | Washer, Flat, 8mm, 8.8, Plt              |     | each                    | 6                              |       |  |
|                                       |                                          |     |                         |                                |       |  |