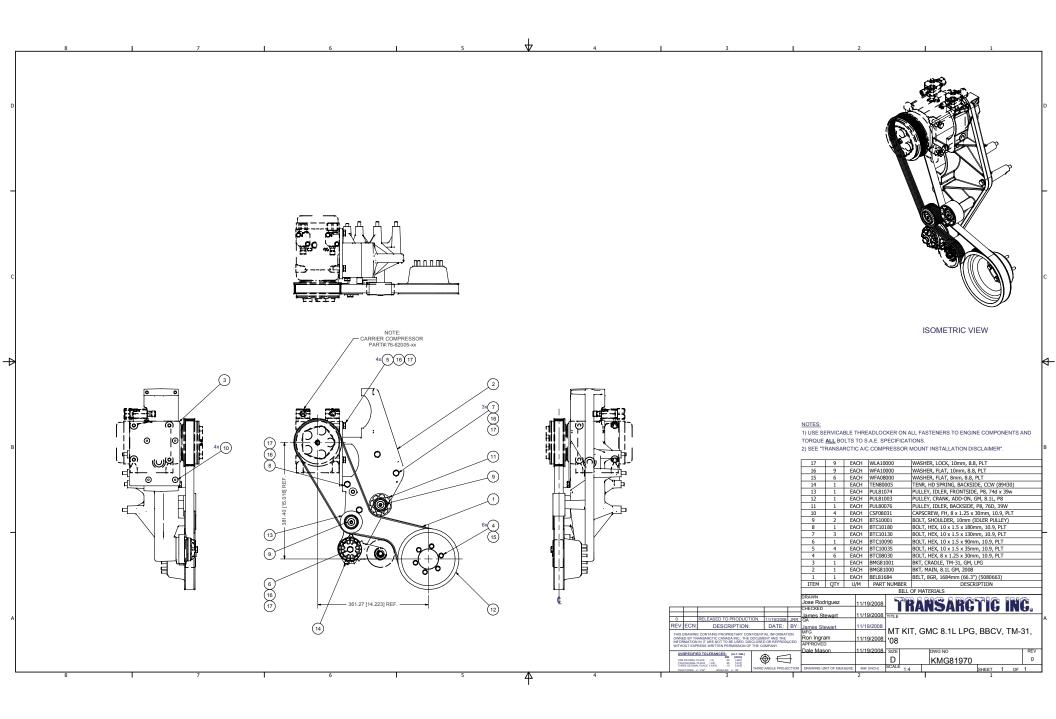

## Bill of Materials Listing

TransArctic Canada Inc.

3/3/2009 Page 1 of 1

| Product Number Description   Line Component Prod# Description |                                          |  |                         |                                | Yield |
|---------------------------------------------------------------|------------------------------------------|--|-------------------------|--------------------------------|-------|
|                                                               |                                          |  | Date<br><sub>Unit</sub> | Weight Uof M<br><sub>Qty</sub> |       |
| KMG81970                                                      | Mt Kit, GMC 8.1L LPG, BBCV, TM-31, '08   |  | 8/12/2008               | 33.13                          | 0     |
| 10 BMG81000                                                   | Bkt, Main, 8.1L GM, 2008                 |  | each                    | 1                              |       |
| 20 BMG81001                                                   | Bkt, Cradle, TM-31, GM, LPG              |  | each                    | 1                              |       |
| 30 PUL81003                                                   | Pulley, Crank, Add-on, GM, 8.1L, P8      |  | each                    | 1                              |       |
| 40 BEL81684                                                   | Belt, 8gr, 1684mm (66.3") (5080663)      |  | each                    | 1                              |       |
| 50 PUL81074                                                   | Pulley, Idler, Frontside, P8,74d (89103) |  | each                    | 1                              |       |
| 60 PUL80076                                                   | Pulley, Idler, Backside, P8, 76d (89062) |  | each                    | 1                              |       |
| 70 TEN80005                                                   | Tenr, HD Spring, BackSide, CCW (89430)   |  | each                    | 1                              |       |
| 80 KBG81970                                                   | Bag Kit, Fasteners, KMG81970/1           |  | each                    | 1                              |       |
|                                                               |                                          |  |                         |                                |       |

## Bill of Materials Listing

TransArctic Canada Inc.

3/10/2009 Page 1 of 1

|                                       |                                          |     | Fage For F              |                                |       |  |
|---------------------------------------|------------------------------------------|-----|-------------------------|--------------------------------|-------|--|
| Product Number<br>Line Component Proc | Description<br># Description             | Bin | Date<br><sub>Unit</sub> | Weight Uof M<br><sub>Qty</sub> | Yield |  |
| KBG81970                              | Bag Kit, Fasteners, KMG81970/1           |     | 8/20/2008               | 1.38                           | 0     |  |
| 10 BTC10035                           | Bolt, Hex, 10 x 1.5 x 35mm, 10.9, Plt,FT |     | each                    | 4                              |       |  |
| 20 CSF08031                           | Capscrew, FH, 8 x 1.25 x 30mm, 10.9,Plt  |     | each                    | 4                              |       |  |
| 30 BTC10130                           | Bolt, Hex, 10 x 1.5 x 130mm, 10.9, Plt   |     | each                    | 3                              |       |  |
| 40 BTC10180                           | Bolt, Hex, 10 x 1.5 x 180mm, 10.9, Plt   |     | each                    | 1                              |       |  |
| 50 BTS10001                           | Bolt, Shoulder, 10mm (89064)             |     | each                    | 2                              |       |  |
| 60 WFA10000                           | Washer, Flat, 10mm, 8.8, Plt             |     | each                    | 9                              |       |  |
| 70 WLA10000                           | Washer, Lock, 10mm, 8.8, Plt             |     | each                    | 9                              |       |  |
| 80 BTC10090                           | Bolt, Hex, 10 x 1.5 x 90mm, 10.9, Plt    |     | each                    | 1                              |       |  |
| 90 BTC08030                           | Bolt, Hex, 8 x 1.25 x 30mm, 10.9, Plt,FT |     | each                    | 6                              |       |  |
| 100 WFA08000                          | Washer, Flat, 8mm, 8.8, Plt              |     | each                    | 6                              |       |  |
|                                       |                                          |     |                         |                                |       |  |