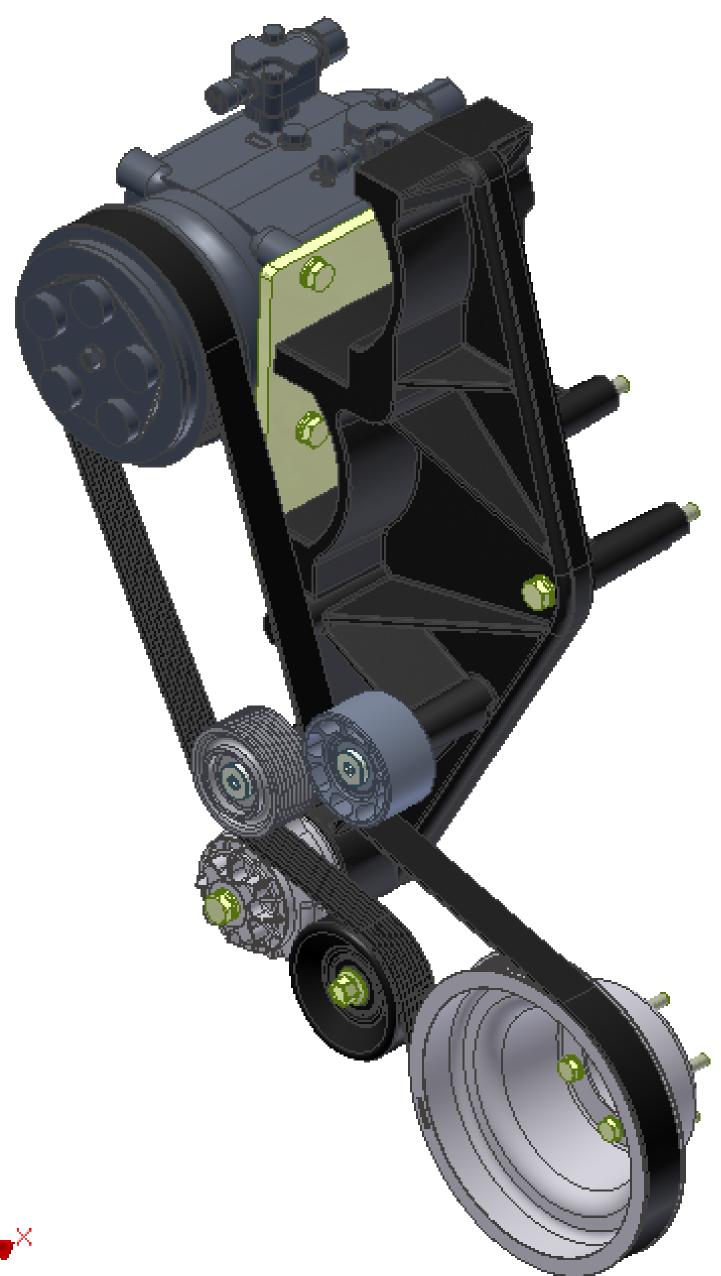

## Bill of Materials Listing

TransArctic Canada Inc.

3/3/2009 Page 1 of 1

| Product Number Description   Line Component Prod# Description |                                          |  |                         |                                | Yield |
|---------------------------------------------------------------|------------------------------------------|--|-------------------------|--------------------------------|-------|
|                                                               |                                          |  | Date<br><sub>Unit</sub> | Weight Uof M<br><sub>Qty</sub> |       |
| KMG81970                                                      | Mt Kit, GMC 8.1L LPG, BBCV, TM-31, '08   |  | 8/12/2008               | 33.13                          | 0     |
| 10 BMG81000                                                   | Bkt, Main, 8.1L GM, 2008                 |  | each                    | 1                              |       |
| 20 BMG81001                                                   | Bkt, Cradle, TM-31, GM, LPG              |  | each                    | 1                              |       |
| 30 PUL81003                                                   | Pulley, Crank, Add-on, GM, 8.1L, P8      |  | each                    | 1                              |       |
| 40 BEL81684                                                   | Belt, 8gr, 1684mm (66.3") (5080663)      |  | each                    | 1                              |       |
| 50 PUL81074                                                   | Pulley, Idler, Frontside, P8,74d (89103) |  | each                    | 1                              |       |
| 60 PUL80076                                                   | Pulley, Idler, Backside, P8, 76d (89062) |  | each                    | 1                              |       |
| 70 TEN80005                                                   | Tenr, HD Spring, BackSide, CCW (89430)   |  | each                    | 1                              |       |
| 80 KBG81970                                                   | Bag Kit, Fasteners, KMG81970/1           |  | each                    | 1                              |       |
|                                                               |                                          |  |                         |                                |       |

## Bill of Materials Listing

TransArctic Canada Inc.

3/10/2009 Page 1 of 1

|                                       |                                          |     | Fage For F              |                                |       |  |
|---------------------------------------|------------------------------------------|-----|-------------------------|--------------------------------|-------|--|
| Product Number<br>Line Component Proc | Description<br># Description             | Bin | Date<br><sub>Unit</sub> | Weight Uof M<br><sub>Qty</sub> | Yield |  |
| KBG81970                              | Bag Kit, Fasteners, KMG81970/1           |     | 8/20/2008               | 1.38                           | 0     |  |
| 10 BTC10035                           | Bolt, Hex, 10 x 1.5 x 35mm, 10.9, Plt,FT |     | each                    | 4                              |       |  |
| 20 CSF08031                           | Capscrew, FH, 8 x 1.25 x 30mm, 10.9,Plt  |     | each                    | 4                              |       |  |
| 30 BTC10130                           | Bolt, Hex, 10 x 1.5 x 130mm, 10.9, Plt   |     | each                    | 3                              |       |  |
| 40 BTC10180                           | Bolt, Hex, 10 x 1.5 x 180mm, 10.9, Plt   |     | each                    | 1                              |       |  |
| 50 BTS10001                           | Bolt, Shoulder, 10mm (89064)             |     | each                    | 2                              |       |  |
| 60 WFA10000                           | Washer, Flat, 10mm, 8.8, Plt             |     | each                    | 9                              |       |  |
| 70 WLA10000                           | Washer, Lock, 10mm, 8.8, Plt             |     | each                    | 9                              |       |  |
| 80 BTC10090                           | Bolt, Hex, 10 x 1.5 x 90mm, 10.9, Plt    |     | each                    | 1                              |       |  |
| 90 BTC08030                           | Bolt, Hex, 8 x 1.25 x 30mm, 10.9, Plt,FT |     | each                    | 6                              |       |  |
| 100 WFA08000                          | Washer, Flat, 8mm, 8.8, Plt              |     | each                    | 6                              |       |  |
|                                       |                                          |     |                         |                                |       |  |