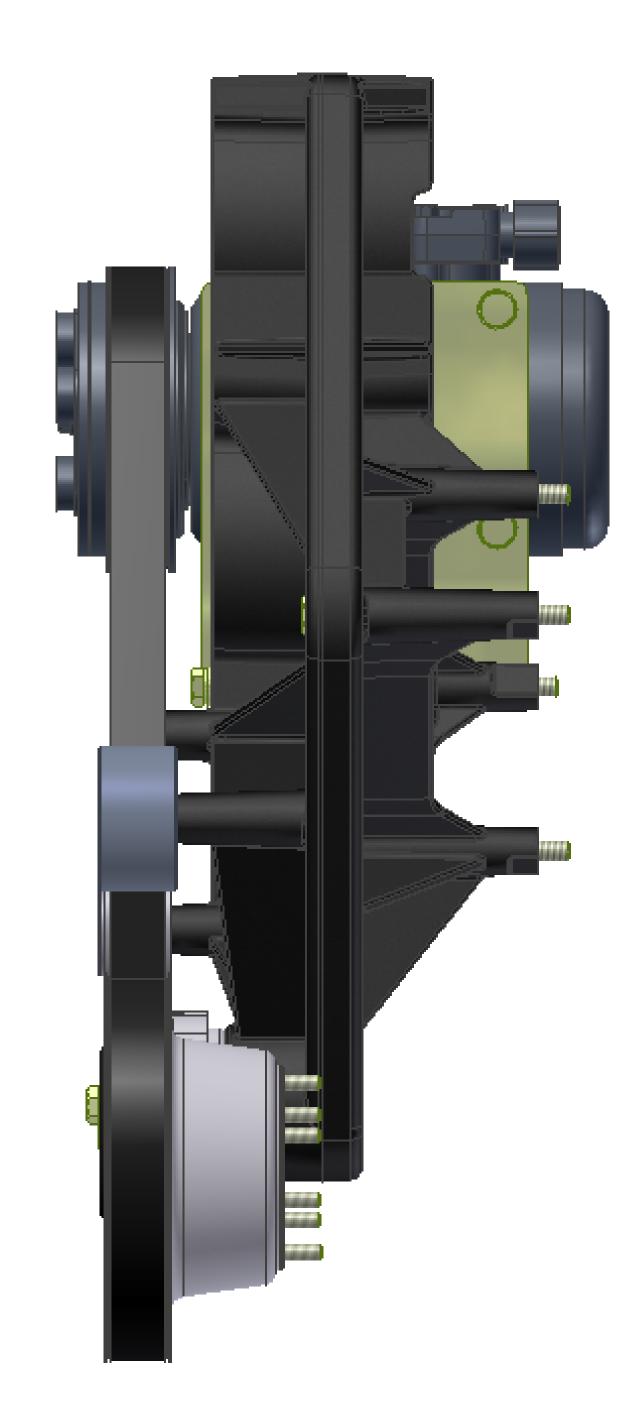

## Bill of Materials Listing

TransArctic Canada Inc.

3/3/2009 Page 1 of 1

| Product Number Description   Line Component Prod# Description |                                          |  |                         |                                | Yield |
|---------------------------------------------------------------|------------------------------------------|--|-------------------------|--------------------------------|-------|
|                                                               |                                          |  | Date<br><sub>Unit</sub> | Weight Uof M<br><sub>Qty</sub> |       |
| KMG81970                                                      | Mt Kit, GMC 8.1L LPG, BBCV, TM-31, '08   |  | 8/12/2008               | 33.13                          | 0     |
| 10 BMG81000                                                   | Bkt, Main, 8.1L GM, 2008                 |  | each                    | 1                              |       |
| 20 BMG81001                                                   | Bkt, Cradle, TM-31, GM, LPG              |  | each                    | 1                              |       |
| 30 PUL81003                                                   | Pulley, Crank, Add-on, GM, 8.1L, P8      |  | each                    | 1                              |       |
| 40 BEL81684                                                   | Belt, 8gr, 1684mm (66.3") (5080663)      |  | each                    | 1                              |       |
| 50 PUL81074                                                   | Pulley, Idler, Frontside, P8,74d (89103) |  | each                    | 1                              |       |
| 60 PUL80076                                                   | Pulley, Idler, Backside, P8, 76d (89062) |  | each                    | 1                              |       |
| 70 TEN80005                                                   | Tenr, HD Spring, BackSide, CCW (89430)   |  | each                    | 1                              |       |
| 80 KBG81970                                                   | Bag Kit, Fasteners, KMG81970/1           |  | each                    | 1                              |       |
|                                                               |                                          |  |                         |                                |       |

## Bill of Materials Listing

TransArctic Canada Inc.

3/10/2009 Page 1 of 1

|                                       |                                          |     | Fage For F              |                                |       |  |
|---------------------------------------|------------------------------------------|-----|-------------------------|--------------------------------|-------|--|
| Product Number<br>Line Component Proc | Description<br># Description             | Bin | Date<br><sub>Unit</sub> | Weight Uof M<br><sub>Qty</sub> | Yield |  |
| KBG81970                              | Bag Kit, Fasteners, KMG81970/1           |     | 8/20/2008               | 1.38                           | 0     |  |
| 10 BTC10035                           | Bolt, Hex, 10 x 1.5 x 35mm, 10.9, Plt,FT |     | each                    | 4                              |       |  |
| 20 CSF08031                           | Capscrew, FH, 8 x 1.25 x 30mm, 10.9,Plt  |     | each                    | 4                              |       |  |
| 30 BTC10130                           | Bolt, Hex, 10 x 1.5 x 130mm, 10.9, Plt   |     | each                    | 3                              |       |  |
| 40 BTC10180                           | Bolt, Hex, 10 x 1.5 x 180mm, 10.9, Plt   |     | each                    | 1                              |       |  |
| 50 BTS10001                           | Bolt, Shoulder, 10mm (89064)             |     | each                    | 2                              |       |  |
| 60 WFA10000                           | Washer, Flat, 10mm, 8.8, Plt             |     | each                    | 9                              |       |  |
| 70 WLA10000                           | Washer, Lock, 10mm, 8.8, Plt             |     | each                    | 9                              |       |  |
| 80 BTC10090                           | Bolt, Hex, 10 x 1.5 x 90mm, 10.9, Plt    |     | each                    | 1                              |       |  |
| 90 BTC08030                           | Bolt, Hex, 8 x 1.25 x 30mm, 10.9, Plt,FT |     | each                    | 6                              |       |  |
| 100 WFA08000                          | Washer, Flat, 8mm, 8.8, Plt              |     | each                    | 6                              |       |  |
|                                       |                                          |     |                         |                                |       |  |